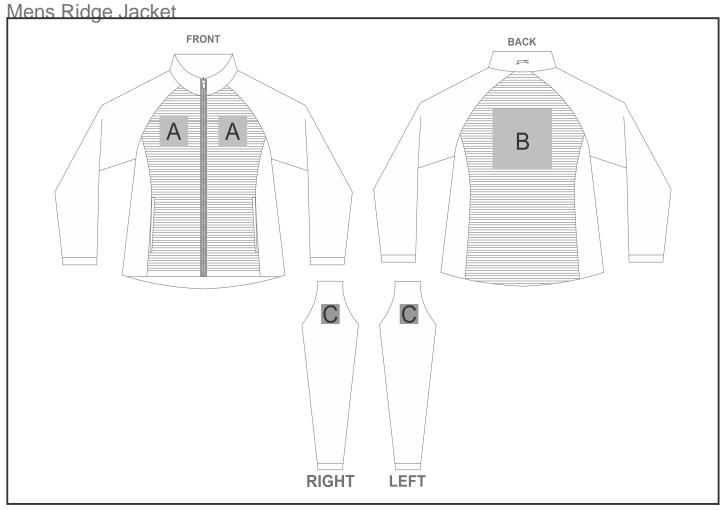

## **SLAZ-11426**

## Need to know:

- Includes 1 Position Embroidery (setup fee applies)
- Cannot guarantee a 100% straight branding on any clothing item with check or stripe detail.
- The panels on the garment are inconsistent from Small to XL.
- The logo will be branded in the closest left / right chest and back panel, to the standard left/right chest and back position.
- EMB inclusive Parameters: Left/Right Chest or Back = 100mm x 100mm

## **Branding Options:**

| Position | Branding Method (Branding Code)       | No. of Colours | Dimension               |
|----------|---------------------------------------|----------------|-------------------------|
| Α        | Embroidery (EM-CLOTHING)              | N/A            | 100mm wide x 100mm high |
| Α        | Digital Transfer Clothing A6 (DTC-A6) | Full Colour    | 100mm wide x 100mm high |
| Α        | Silicone (STP-A)                      | N/A            | 30mm wide x 30mm high   |
| Α        | Silicone (STP-B)                      | N/A            | 50mm wide x 50mm high   |
| А        | Silicone (STP-C)                      | N/A            | 80mm wide x 80mm high   |
| А        | Silicone (STP-D)                      | N/A            | 100mm wide x 40mm high  |

| В | Embroidery (EM-CLOTHING)              | N/A         | 100mm wide x 100mm high |
|---|---------------------------------------|-------------|-------------------------|
| В | Digital Transfer Clothing A6 (DTC-A6) | Full Colour | 148mm wide x 105mm high |
| В | Digital Transfer Clothing A5 (DTC-A5) | Full Colour | 210mm wide x 148mm high |
| В | Silicone (STP-A)                      | N/A         | 30mm wide x 30mm high   |
| В | Silicone (STP-B)                      | N/A         | 50mm wide x 50mm high   |
| В | Silicone (STP-C)                      | N/A         | 80mm wide x 80mm high   |
| В | Silicone (STP-D)                      | N/A         | 120mm wide x 40mm high  |
|   |                                       |             |                         |
| С | Embroidery (EM-CLOTHING)              | N/A         | 80mm wide x 80mm high   |
| С | Digital Transfer Clothing A6 (DTC-A6) | Full Colour | 80mm wide x 80mm high   |
| С | Screen Print (SC)                     | 6 Colours   | 80mm wide x 60mm high   |
| С | Silicone (STP-A)                      | N/A         | 30mm wide x 30mm high   |
| С | Silicone (STP-B)                      | N/A         | 50mm wide x 50mm high   |
| С | Silicone (STP-C)                      | N/A         | 80mm wide x 80mm high   |